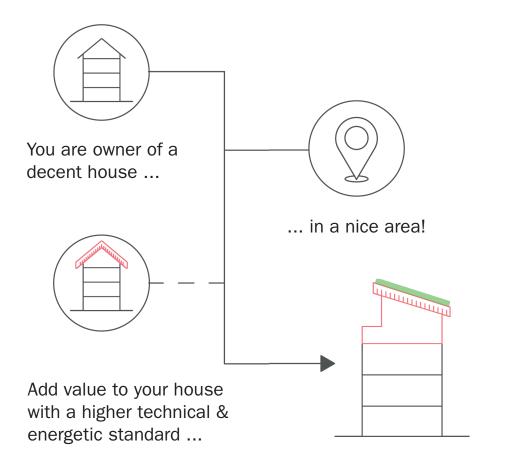

#### Affordable & sustainable

The roof in need of renovation will be untiled. In the same spot, a new space in modular construction will be created using precast elements. The facade and roof area are highly insulated and do not only comply with the legal requirements, such as the EnEV\* or GEG\*\*, but also provide a higher-quality standard that may be supported by the government through funds issued by KfW or BaFin.

You are on the winning team: You gain rentable living space, an energy-optimized building shell and you add to the overall value of your property.