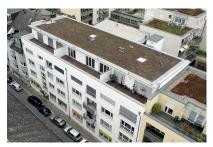

## Roof greening & photovoltaics

The new roof area is excellent for extensive roof greening. In addition to biodiversity and species conservation, the advantage of roof greening is a passive cooling of the living space in summer due to evaporation. The dense roof structure on top of the thermal insulation results in a heightened insulation effect (3-10%) and the life of the roof sealing is extended as well due to the protection against UV radiation and weather influences (storm, hail).

For you, this means an upgrade of living quality and a further increase in value. What is more, the green roof can be supplemented with a photovoltaic system.