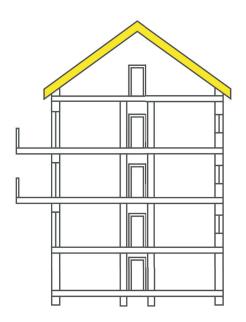

#### ROOF SPACE GAIN

Your attic - a penthouse with a view!

#### Affordable & sustainable

The roof in need of renovation will be untiled. In the same spot, a new space in modular construction will be created using precast elements. The facade and roof area are highly insulated and do not only comply with the legal requirements, such as the EnEV\* or GEG\*\*, but also provide a higher-quality standard that may be supported by the government through funds issued by KfW or BaFin.