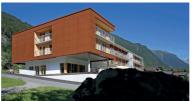

## Roof greening & photovoltaics

The new roof area is excellent for extensive roof greening. In addition to biodiversity and species conservation, the advantage of roof greening is a passive cooling of the living space in summer due to evaporation. The dense roof structure on top of the thermal insulation results in a heightened insulation effect (3-10%) and the life of the roof sealing is extended as well due to the protection against UV radiation and weather influences (storm, hail).

For you, this means an upgrade of living quality and a further increase in value. What is more, the green roof can be supplemented with a photovoltaic system.