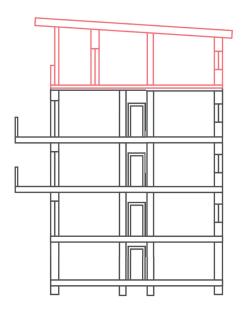

#### ROOF SPACE GAIN

Your attic - a penthouse with a view!

## Setting & potential

... and gain additional usable space at the same time.

#### Affordable & sustainable

The roof in need of renovation will be untiled. In the same spot, a new space in modular construction will be created using precast elements. The facade and roof area are highly insulated and do not only comply with the legal requirements, such as the EnEV\* or GEG\*\*, but also provide a higher-quality standard that may be supported by the government through funds issued by KfW or BaFin.