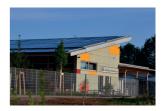

## Roof greening & photovoltaics

The new roof area is excellent for extensive roof greening. In addition to biodiversity and species conservation, the advantage of roof greening is a passive cooling of the living space in summer due to evaporation. The dense roof structure on top of the thermal insulation results in a heightened insulation effect (3-10%) and the life of the roof sealing is extended as well due to the protection against UV radiation and weather influences (storm, hail).

For you, this means an upgrade of living quality and a further increase in value. What is more, the green roof can be supplemented with a photovoltaic system.