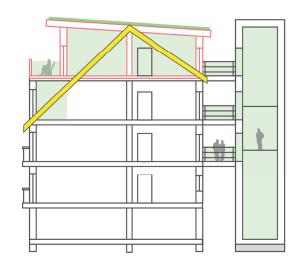

#### Affordable & sustainable

The roof in need of renovation will be untiled. In the same spot, a new space in modular construction will be created using precast elements. The facade and roof area are highly insulated and do not only comply with the legal requirements, such as the EnEV\* or GEG\*\*, but also provide a higher-quality standard that may be supported by the government through funds issued by KfW or BaFin.

# Planning & implementation

Proactive planning and the use of high-quality, ecological and lightweight materials with a high level of prefabrication enable the quick and low-noise addition of a story while producing little waste.