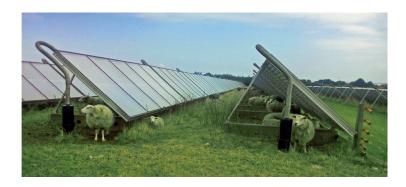

## Roof greening & photovoltaics

The new roof area is excellent for extensive roof greening. In addition to biodiversity and species conservation, the advantage of roof greening is a passive cooling of the living space in summer due to evaporation. The dense roof structure on top of the thermal insulation results in a heightened insulation effect (3-10%) and the life of the roof sealing is extended as well due to the protection against UV radiation and weather influences (storm, hail).

For you, this means an upgrade of living quality and a further increase in value. What is more, the green roof can be supplemented with a photovoltaic system.